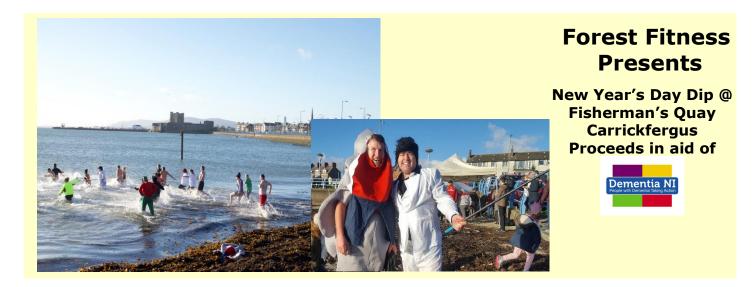

| Event Detail: | Forest Fitness New Year's Day Dip | Event Date: | <mark>01<sup>st</sup> Jan 2018</mark> |
|---------------|-----------------------------------|-------------|---------------------------------------|
|               |                                   |             |                                       |

## Information for Donors

Third party event: Please note this event has been organised by Forest Fitness to raise funds for Dementia NI. Dementia NI are NOT responsible for running the New Year's Day Dip, for the acts and omissions of the organisers, and for the safety and welfare of all participants. Dementia NI are also not responsible for spectators insofar as they may be affected by New Year's Day Dip. Forest Fitness warrant that they will conduct the New Year's Day Dip to the highest of level of safety and hold the appropriate licenses necessary for their business, and agree to monitor all aspects of safety at the event.